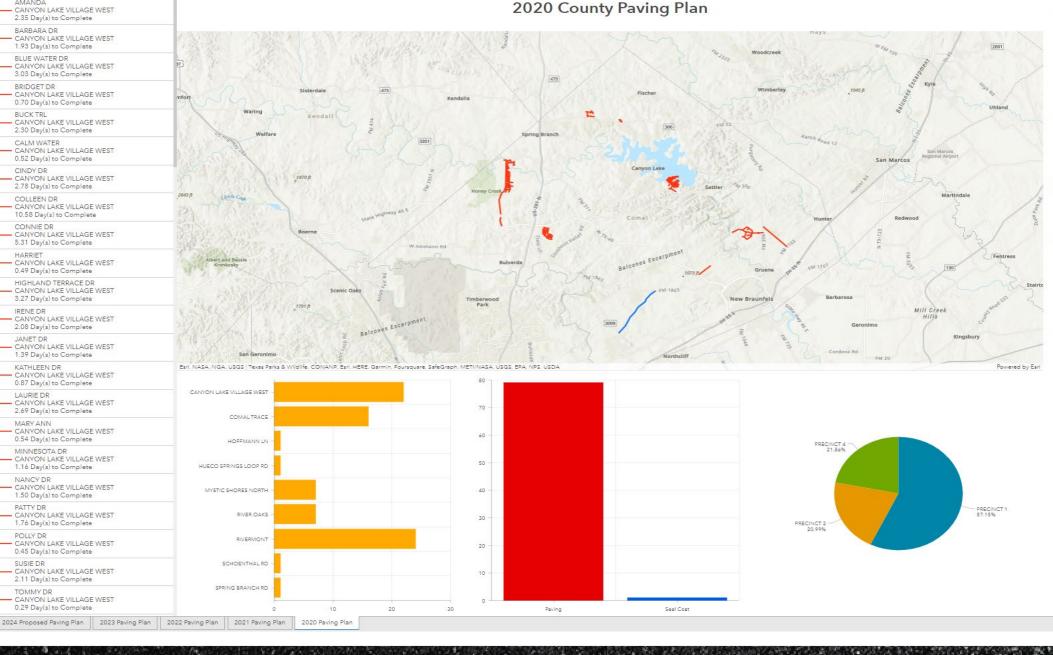

Miles of Roads 860.7

- ☐ Inspection Plan
  - □ Potholes
  - □ Failure Repairs
  - □ Edge Failures

Number of Roads

80

Length of Road(s) 274,275.959 Ft 51.946 Miles

**Estimated Asphalt Tonnage** 

58,550.861

\$3,220,297.328 based on \$55/ton

Estimated CSS 1H

30,590.836

\$59,652.131 based on 1.95/gallon

Estimated Failure Repair Work

\$84,644.035

\$180,639

Estimated Time to Complete (Days)

208.332