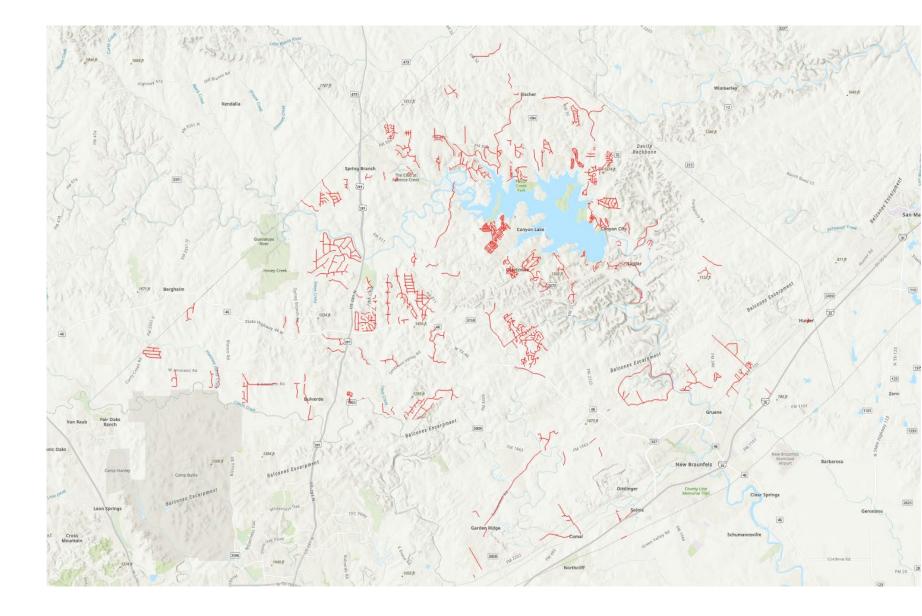

Miles of Roads 860.7

- ☐ Inspection Plan
  - □ Potholes
  - □ Failure Repairs
  - □ Edge Failures

Number of Roads

80

Length of Road(s) 274,275.959 Ft 51.946 Miles

**Estimated Asphalt Tonnage** 

58,550.861

\$3,220,297.328 based on \$55/ton