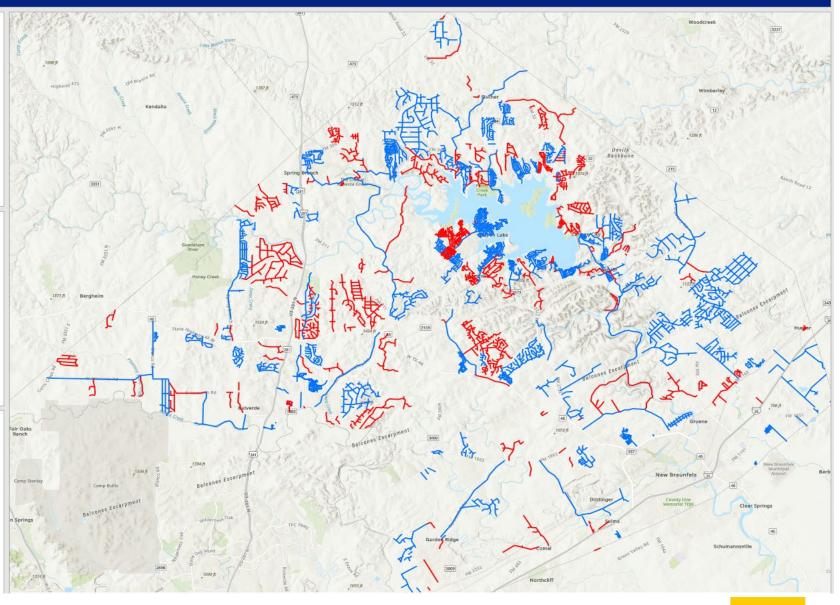

#### "A goal without a plan is just a wish."

Antoine de Saint-Exupery

- □ The Plan Before The Plan
  - □ Data Collection Software (2013)
  - □ GIS
    - □ Team Development
    - □ Work History
    - □ PCI Inspections
    - Budget

Miles of Roads 860.7

- ☐ Inspection Plan
  - □ Potholes
  - □ Failure Repairs
  - □ Edge Failures

Number of Roads

80

Length of Road(s) 274,275.959 Ft 51.946 Miles

**Estimated Asphalt Tonnage** 

58,550.861

\$3,220,297.328 based on \$55/ton