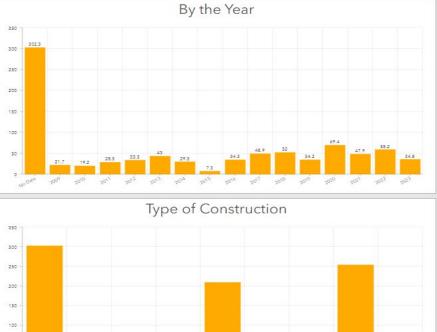

Miles of Roads 860.7

- ☐ Inspection Plan
  - □ Potholes
  - □ Failure Repairs
  - □ Edge Failures

Number of Roads

80

Length of Road(s) 274,275.959 Ft 51.946 Miles

**Estimated Asphalt Tonnage** 

58,550.861

\$3,220,297.328 based on \$55/ton

Estimated CSS 1H

30,590.836

\$59,652.131 based on 1.95/gallon

Estimated Failure Repair Work

\$84,644.035

\$180,639

Estimated Time to Complete (Days)

208.332